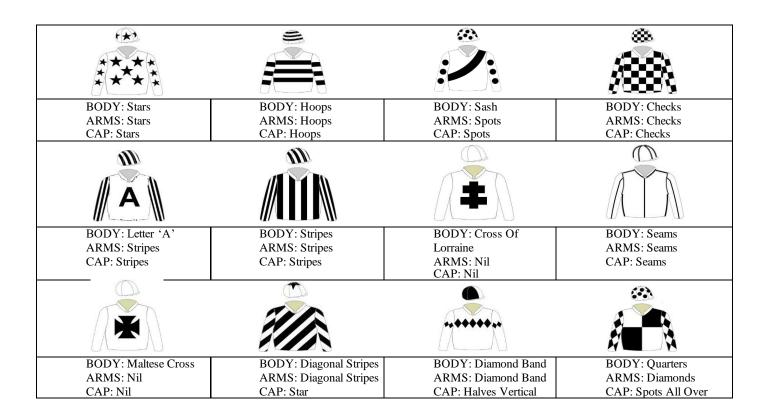

## **REGISTRATION OF RACING COLOURS**

1 Personal Details

|                                                                                                                                                                                                                                                  |                             | T                                                                                                                       |                                    | <u>.</u>       |
|--------------------------------------------------------------------------------------------------------------------------------------------------------------------------------------------------------------------------------------------------|-----------------------------|-------------------------------------------------------------------------------------------------------------------------|------------------------------------|----------------|
| First Name:                                                                                                                                                                                                                                      |                             | Surname:                                                                                                                |                                    | Date of Birth: |
| Address:<br>Post Code:                                                                                                                                                                                                                           |                             |                                                                                                                         |                                    |                |
| Mobile:                                                                                                                                                                                                                                          |                             | Email Address:                                                                                                          |                                    |                |
| registered or unreg<br>stable, stud or licer                                                                                                                                                                                                     | istered), and are not other | , acknowled<br>icationfor) do <u>not</u> represent o<br>rwise associated with, any bus<br>whilst these colours are (and | or include a log<br>iness or comme |                |
| Signature:                                                                                                                                                                                                                                       |                             |                                                                                                                         |                                    | Date:          |
| Colours Description                                                                                                                                                                                                                              |                             |                                                                                                                         |                                    |                |
| Jst Choice  Jacket Colour/s (E.g. Blue and White)  Jacket Design (E.g. Star / Maltese Cross)  Sleeve Colour/s (E.g. Blue and White)  Sleeve Design (E.g. Hoops / Stripes)  Cap Colour/s (E.g. Blue and White)  Cap Design (E.g. Hoops / Stripes) | DE                          | SCRIPTION                                                                                                               | 1                                  |                |
| Jacket Colour/s (E.g. Blue and White)  Jacket Design (E.g. Star / Maltese Cross)  Sleeve Colour/s (E.g. Blue and White)  Sleeve Design (E.g. Hoops / Stripes)  Cap Colour/s (E.g. Blue and White)  Cap Design (E.g. Hoops / Stripes)             | DE                          | SCRIPTION                                                                                                               |                                    |                |

## **3** Conditions and Patterns

- 1. All designs/patterns are subject to approval by Horse Racing Committee;
- 2. All horses racing must display registered racing colours. The colours must be registered by the Horse Racing Division or recognised Turf Authority overseas;
- 3. They must be identical when viewed from back to front and from side to side;
- 4. A maximum of two (2) letters can only be displayed on the Jacket;
- 5. Single letters must be a minimum of 20cm height & 20cm width;
- 6. Double letters must be a minimum of 15cm height & 12cm width;
- 7. Hoops, stripes, V's and braces must not be less than 5cm wide in the material itself;
- 8. Multiple spots, stars, diamonds, checks, sashes and armbands must not be less than 10cm wide;
- 9. Bands must not be less than 15cm wide;
- 10. Single diamonds (One on the front and one on the back) must not be less than 30cm by 20cm;
- 11. Single spots must not be less than 20cm in diameter;
- 12. Other unusual motifs should use the above sizes as a guide;
- 13. There are no restrictions on design other than numerals, words, offensive motifs and use of commercial property (registered logos, trademarks);