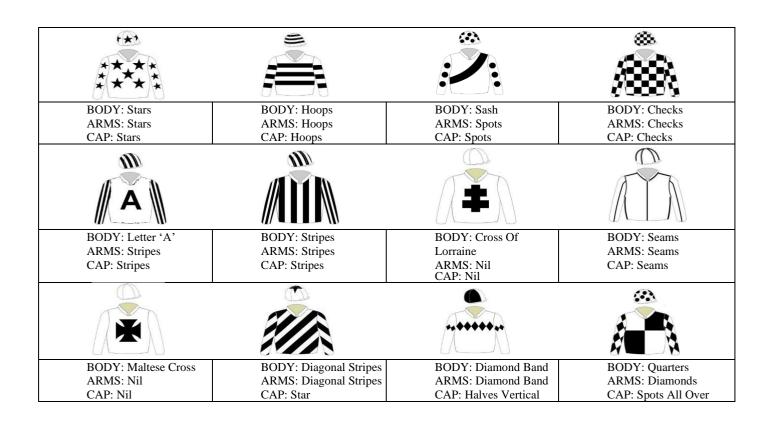

## **REGISTRATION OF RACING COLOURS**

| REGISTRATION OF RACING COLOURS                  |                                                                                                                                                                                             |                                               |                                             |
|-------------------------------------------------|---------------------------------------------------------------------------------------------------------------------------------------------------------------------------------------------|-----------------------------------------------|---------------------------------------------|
| 1 Personal Details                              |                                                                                                                                                                                             |                                               |                                             |
| First Name:                                     | Surname:                                                                                                                                                                                    |                                               | Date of Birth:                              |
| Address:                                        |                                                                                                                                                                                             | State:                                        | Post Code:                                  |
| Mobile:                                         | Email Address:                                                                                                                                                                              |                                               |                                             |
| applica unregi                                  | acknowledge that to the best of my knowledge ation for) do <u>not</u> represent or include a lostered), and are not otherwise associated with stable, stud or licensed racehorse syndicator | ogo or trademark (v<br>h, any business or cor | whether registered or nmercial undertaking, |
| Signature:                                      |                                                                                                                                                                                             |                                               | Today's date:                               |
| 2 Colours Description                           | 1                                                                                                                                                                                           |                                               | i                                           |
| 1st Choice                                      | DESCRIPTION                                                                                                                                                                                 | =                                             |                                             |
| Jacket Colour/s (E.g. Blue and White)           |                                                                                                                                                                                             |                                               |                                             |
| Jacket Design<br>(E.g. Star /<br>Maltese Cross) |                                                                                                                                                                                             |                                               |                                             |
| Sleeve Colour/s<br>(E.g. Blue and White)        |                                                                                                                                                                                             |                                               |                                             |
| Sleeve Design<br>(E.g. Hoops / Stripes)         |                                                                                                                                                                                             |                                               | \ \                                         |
| Cap Colour/s<br>(E.g. Blue and White)           |                                                                                                                                                                                             |                                               |                                             |
| Cap Design<br>(E.g. Hoops / Stripes)            |                                                                                                                                                                                             |                                               |                                             |
| 2 <sup>ND</sup> Choice                          | DESCRIPTION                                                                                                                                                                                 |                                               |                                             |
| Jacket Colour/s<br>(E.g. Blue and White)        |                                                                                                                                                                                             |                                               |                                             |
| Jacket Design<br>(E.g. Star /<br>Maltese Cross) |                                                                                                                                                                                             |                                               |                                             |
| Sleeve Colour/s<br>(E.g. Blue and White)        |                                                                                                                                                                                             |                                               |                                             |
| Sleeve Design<br>(E.g. Hoops / Stripes)         |                                                                                                                                                                                             |                                               |                                             |
| Cap Colour/s<br>(E.g. Blue and White)           |                                                                                                                                                                                             |                                               |                                             |
| Cap Design<br>(E.g. Hoops / Stripes)            |                                                                                                                                                                                             |                                               |                                             |

## **Conditions and Patterns**

- 1. All designs/patterns are subject to approval by Horse Racing Committee;
- 2. All horses racing must display registered racing colours. The colours must be registered by the Horse Racing Division or recognised Turf Authority overseas;
- 3. They must be identical when viewed from back to front and from side to side;
- 4. A maximum of two (2) letters can only be displayed on the Jacket;
- 5. Single letters must be a minimum of 20cm height & 20cm width;
- 6. Double letters must be a minimum of 15cm height & 12cm width;
- 7. Hoops, stripes, V's and braces must not be less than 5cm wide in the material itself;
- 8. Multiple spots, stars, diamonds, checks, sashes and armbands must not be less than 10cm wide;
- 9. Bands must not be less than 15cm wide;
- 10. Single diamonds (One on the front and one on the back) must not be less than 30cm by 20cm;
- 11. Single spots must not be less than 20cm in diameter;
- 12. Other unusual motifs should use the above sizes as a guide;
- 13. There are no restrictions on design other than numerals, words, offensive motifs and use of commercial property (registered logos, trademarks);